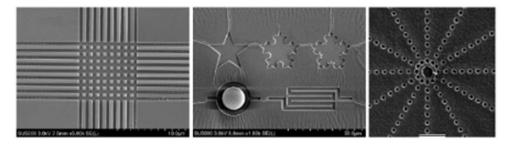

## SEM and E-Beam Lithography

- ZrO/W Schottky Emission Electron Gun
- SE Resolution:

1.2nm (@ 30kV, WD=5mm, Mag. 180kx)

3.0nm (@1kV, WD=3mm, Mag. 80kx)

2.0nm (@1kV, WD=3mm, Mag. 120kx) with Beam Deceleration

- BSE Resolution: 3.0nm (@15kV, WD=5mm, VP 10Pa)
- Variable Pressure mode capability
- Intuitive Auto Startup Feature (HV on, focus, brightness and contrast)
- Automated Optical Axis Alignment and Astigmatism Correction Mode
- Large Variable Pressure Range: 10-300Pa
- Accommodates up to 4" Diameter Specimens (Max. 55 mm height)
- 200nA of Beam Current in both HV and VP Modes
- Interfaced with NPGS for E-beam lithography